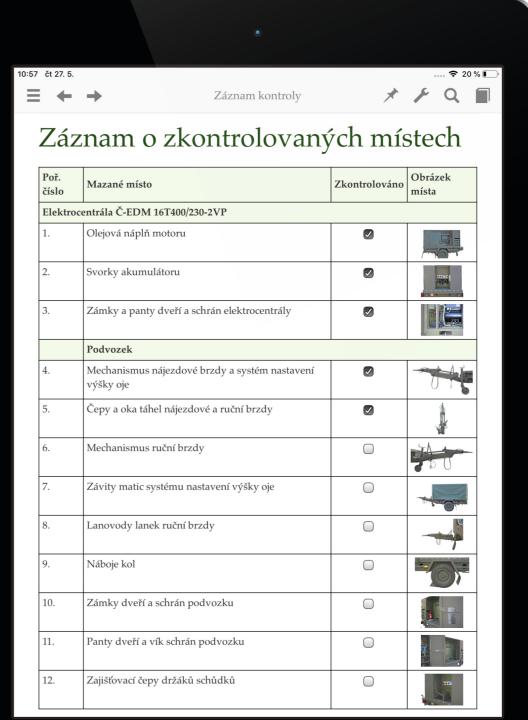

#### **EFFICIENT INSPECTIONS AND CHECKUPS**

Publi can be used for creating checklists, distribution and inspection. Repeated tasks, such as maintenance or inspections, where the employee goes through a list of tasks during work and the resulting states are monitored and reported to a superior. Filling in the list of tasks can take place off-line, i.e. even in difficult conditions.

| Poř.<br>číslo | Mazané místo                                      |  |
|---------------|---------------------------------------------------|--|
| Elektro       | centrála Č-EDM 16T400/230-2VP                     |  |
| 1.            | Olejová náplň motoru                              |  |
| 2.            | Svorky akumulátoru                                |  |
| 3.            | Zámky a panty dveří a schrán elektroce            |  |
|               | Podvozek                                          |  |
| 4.            | Mechanismus nájezdové brzdy a systén<br>výšky oje |  |
| 5.            | Čepy a oka táhel nájezdové a ruční brzo           |  |
| 6.            | Mechanismus ruční brzdy                           |  |
| 7.            | Závity matic systému nastavení výšky o            |  |
| 8.            | Lanovody lanek ruční brzdy                        |  |
| 9.            | Náboje kol                                        |  |
| 10.           | Zámky dveří a schrán podvozku                     |  |
| 11.           | Panty dveří a vík schrán podvozku                 |  |
| 12.           | Zajišťovací čepy držáků schůdků                   |  |