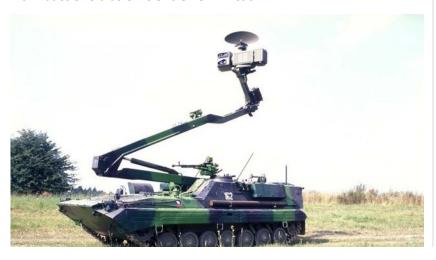

# Application **ARTS**

Artillery Sensors Application as a part of Battle Management System

EFFECTIVE DATA PREPARATION, PROCESSING, SHARING AND DISTRIBUTION WITHIN THE TACTICAL UNITS AND PLATFORMS.

The application ARTS was developed in cooperation with Military Technical Institute of Armament and Ammunition. This application is dedicated for SAMET, but can be used in ICZ DELINFOS® anywhere.

### [OPERATIONAL DESCRIPTION]

ARTS is used in the Czech Army as the tool to get data from Artillery sensors as: STERNA (SAFRAN), ARTHUR (SAAB), LOS and SNEZKA (CZE Army). The data are used in artillery application or for ISR purposes.