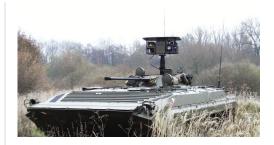

# Application **RECS**

Recce Sensors Application as a part of Battle Management System

EFFECTIVE DATA PREPARATION, PROCESSING, SHARING AND DISTRIBUTION WITHIN THE TACTICAL UNITS AND PLATFORMS.

The application RECS was developed in cooperation with Military Technical Institute of Armament and Ammunition. This application is dedicated for SAMET, but can be used in ICZ DELINFOS® anywhere.

### [OPERATIONAL DESCRIPTION]

RECS is used in the Czech Army as the tool to get data from ISR sensors as well as for exchange information between platform and ISR unit through formalised message – Request For Information (RFI). The information – called as known points – are shared among units and staff and if necessary, they can change its status from "known points" to "target".