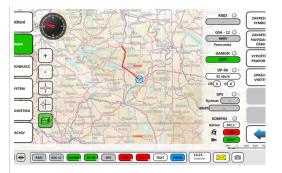

### **CBRN** Module

Integrating CBRN Sensors Module as a part of Battle Management System

#### [OPERATIONAL CAPABILITIES]

The main advantage of this module is adaptability of sensors and wide support of existing CBRN sensors and CBRN messages, which are generated automatically. Of course there is the possibility to extend number of sensors. CBRN is a part of Battle Management System and information can be shared vertically or horizontally in chain of command or to ISR units.

#### **FEATURES**

- Tablet/Windows OS
- Exchange of text and position messages
- C4ISTAR integration
- Send pre-defined signals and receive/send an tactical overlay
- Radio Communication
- Map Orientation
- Blue Force Tracking
- Signals, Messages, Chat
- Tactical Situation
- Sensor integration