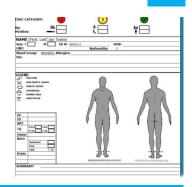

### [OPERATIONAL DESCRIPTION]

PATRA is focused on the collection of personal medical data, their evaluation and storage. The monitoring of life functions is the core of medical support in the field.

### [OPERATIONAL CAPABILITIES]

PATRA collects information from electronic personal medical badge (NFC Chip) via Android application in the field. Data are transferred to the Information System of the Field Hospital. This application supports NATO Field Medical Card.