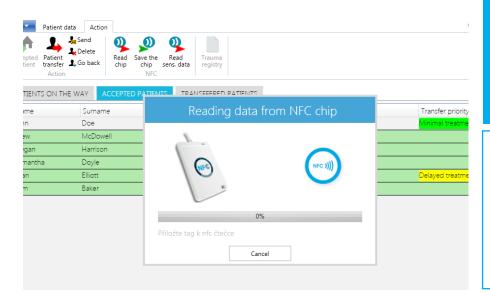

## **PATRA** Application

Patient Transfer Application in BADIAN as a part of Dismounted Soldier System

### [OPERATIONAL DESCRIPTION]

PATRA is focused on the collection of personal medical data, their evaluation and storage. The monitoring of life functions is the core of medical support in the field.

### [OPERATIONAL CAPABILITIES]

PATRA collects information from electronic personal medical badge (NFC Chip) via Android application in the field. Data are transferred to the Information System of the Field Hospital. This application supports NATO Field Medical Card.