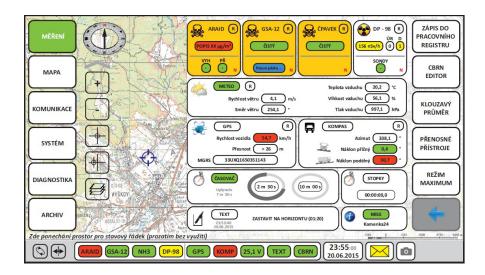

### **CBRN** Module

Integrating CBRN Sensors Module as a part of Battle Management System

# EFFECTIVE DATA PREPARATION, PROCESSING, SHARING AND DISTRIBUTION WITHIN THE TACTICAL UNITS AND PLATFORMS.

CBRN module can quickly determine the presence of nuclear, biological and chemical contamination on the ground and in the air via its sensors. This application combines specific tasks of CBRN units together with tasks of mechanized troops. This application was set up within a development project, supported by MoD as contracting authority in the years 2015-2017 in cooperation with Military Research Institute.

#### [OPERATIONAL CAPABILITIES]

The main advantage of this module is adaptability of sensors and wide support of existing CBRN sensors and CBRN messages, which are generated automatically. Of course there is the possibility to extend number of sensors. CBRN is a part of Battle Management System and information can be shared vertically or horizontally in chain of command or to ISR units.

#### **FEATURES**

- Tablet/Windows OS
- Exchange of text and position messages
- C4ISTAR integration
- Send pre-defined signals and receive/send an tactical overlay
- Radio Communication
- Map Orientation
- Blue Force Tracking
- Signals, Messages, Chat
- Tactical Situation
- Sensor integration