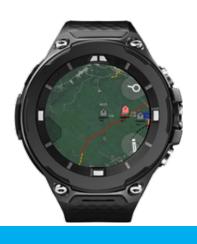

## SAM

Situational Awareness Monitor as a tool of Dismounted Soldier System.

EFFECTIVE DATA PREPARATION, PROCESSING, SHARING AND DISTRIBUTION WITHIN THE TACTICAL UNITS AND DISMOUNTED SOLDIER.

The subsystem of ICZ DELINFOS® - BADIAN is focused on simple and user friendly application for dismounted soldier. It covers basic tactical activities of dismounted soldier as well as simple interface to other sensors and devices operated during mission.

### **FEATURES**

- ▶ HW platform: Smartwatch
- OS Android
- ▶ BT communication
- Map Orientation
- ▶ ISR integration platform
- ▶ Blue Force Tracking
- ▶ Signals, Messages
- ▶ Tactical Situation, Targets
- ▶ Remote Control Unit
- Wearable Sensor Integration