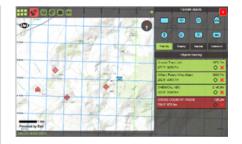

## [BENEFITS - SEAMLESS CONNECTIVITY]

The seamless connectivity between all levels of Command and Control allows to send data directly from Target Acquisition Device to the Dismounted Soldier, Platform and to the Tactical Command Post.

### **FEATURES**

- Smartphone/Android OS
- Exchange of text and position messages
- ▶ C4ISTAR integration
- Send pre-defined signals and receive/send an tactical overlay
- ▶ BT Communication
- ▶ Map Orientation
- ▶ Blue Force Tracking
- ► Tactical Situation, Targets, Fire range
- ▶ Remote Control Unit
- ▶ STANAG 4677 JDSS DM
- Wearable Sensor integration
- Connectivity to the vehicle

### [OPERATIONAL CAPABILITIES]

SAM is interoperable within BADIAN and SAMET. Due to implementation to this application it fully supports the integration of target acquisition unit or other sensors. SAM provides basic information of friend and enemy unit position, tactical overlays, communication means, integration of wearable sensors.

### **FEATURES**

- ▶ HW platform: Smartwatch
- OS Android
- ▶ BT communication
- Map Orientation
- ▶ ISR integration platform
- ▶ Blue Force Tracking
- ▶ Signals, Messages
- ▶ Tactical Situation, Targets
- ▶ Remote Control Unit
- Wearable Sensor Integration