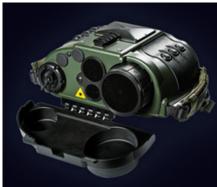

### [OPERATIONAL DESCRIPTION ]

The integration of Target Acquisition products was conducted in cooperation with SENOP Optronics Defence and tailored to its products LILLY and LISA. This application is dedicated for BADIAN as the part of ICZ DELINFOS®.

### [OPERATIONAL CAPABILITIES]

The LISA/LILLY has been designed as Hand-held Multipurpose Observation and Surveillance system and as a part of BADIAN extends capability of these devices which can support soldier in the battlefield with information about targets.