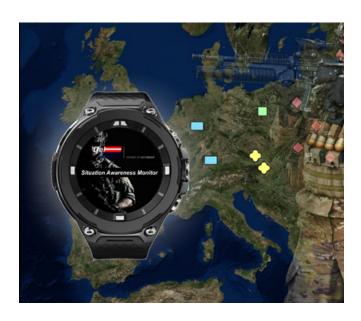

## SAM

Situational Awareness Monitor as a tool of Dismounted Soldier System.

EFFECTIVE DATA PREPARATION, PROCESSING, SHARING AND DISTRIBUTION WITHIN THE TACTICAL UNITS AND DISMOUNTED SOLDIER.

The subsystem of ICZ DELINFOS® - BADIAN is focused on simple and user friendly application for dismounted soldier. It covers basic tactical activities of dismounted soldier as well as simple interface to other sensors and devices operated during mission.

### [OPERATIONAL DESCRIPTION]

SAM as the remote control unit is a part of BADIAN Situational Awareness System and Battle Management System. It allows to simplify activity of dismounted soldier, make it more effective and save time during combat phase.

### [OPERATIONAL CAPABILITIES]

SAM is interoperable within BADIAN and SAMET. Due to implementation to this application it fully supports the integration of target acquisition unit or other sensors. SAM provides basic information of friend and enemy unit position, tactical overlays, communication means, integration of wearable sensors.